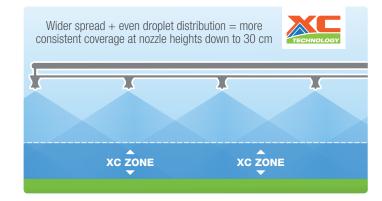

| Current issues                                                              | XC Nozzle Solution                                                                                                                                                                                                                                                                               |  |  |
|-----------------------------------------------------------------------------|--------------------------------------------------------------------------------------------------------------------------------------------------------------------------------------------------------------------------------------------------------------------------------------------------|--|--|
| Slopes and undulations causing uneven spray patterns as boom heights change | Entirely new design with a unique orifice shape assures uniform coverage even where nozzle spraying height is reduced over undulating ground.                                                                                                                                                    |  |  |
| Wind causing spray drift                                                    | Syngenta XC Nozzles use innovative air induction technology to significantly reduce risk of spray drift and create more available spray days. Laser diffraction studies show standard 04 nozzles have around 15% of the spray volume as driftable, while the Syngenta XC nozzles have around 3%. |  |  |
| Large droplets give uneven leaf coverage                                    | To enhance leaf coverage, Syngenta nozzles create significantly more droplets per mL than most other air induction and low drift nozzle designs.                                                                                                                                                 |  |  |
| Uneven spray distribution on the leaf                                       | The rearwards facing spray pattern counteracts the forward movement of the sprayer to deliver all round coverage of the turf leaf. BACK=FRONT                                                                                                                                                    |  |  |

#### Get even

Syngenta nozzles have been specially designed to maintain even coverage, including when spraying undulating areas.

- Maintain spray pattern when boom dips below 50 cm
- Maintain even coverage across boom despite variable boom-to-target height of right vs. left side due to angulation of ground