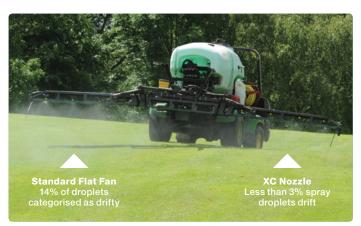

| Current issues                                                              | XC Nozzle Solution                                                                                                                                                                                                                                                                               |  |  |
|-----------------------------------------------------------------------------|--------------------------------------------------------------------------------------------------------------------------------------------------------------------------------------------------------------------------------------------------------------------------------------------------|--|--|
| Slopes and undulations causing uneven spray patterns as boom heights change | Entirely new design with a unique orifice shape assures uniform coverage even where nozzle spraying height is reduced over undulating ground.                                                                                                                                                    |  |  |
| Wind causing spray drift                                                    | Syngenta XC Nozzles use innovative air induction technology to significantly reduce risk of spray drift and create more available spray days. Laser diffraction studies show standard 04 nozzles have around 15% of the spray volume as driftable, while the Syngenta XC nozzles have around 3%. |  |  |
| Large droplets give uneven leaf coverage                                    | To enhance leaf coverage, Syngenta nozzles create significantly more droplets per mL than most other air induction and low drift nozzle designs.                                                                                                                                                 |  |  |
| Uneven spray distribution on the leaf                                       | The rearwards facing spray pattern counteracts the forward movement of the sprayer to deliver all round coverage of the turf leaf. BACK=FRONT                                                                                                                                                    |  |  |

#### Reduce drift

The combination of XC nozzles and air induction technology reduces the drifty component of the spray volume to some of the lowest levels achieved in turf to date.