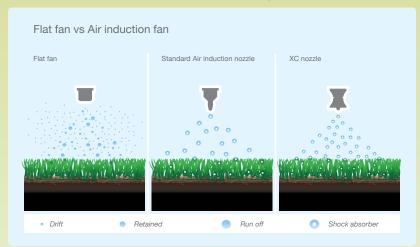

## Optimised coverage with more droplets

Earlier generation air induction nozzles reduced the drifty component of the droplet spectrum but to achieve this, the penalty was often a reduction in droplets per mL of spray volume. XC nozzles regain the combination of optimal droplet size and number.

#### Reduce drift

The combination of XC nozzles and air induction technology reduces the drifty component of the spray volume to some of the lowest levels achieved in turf to date.