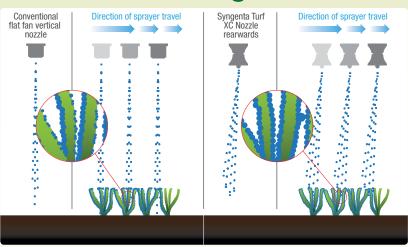

| Current issues                                                              | XC Nozzle Solution                                                                                                                                                                                                                                                                               |  |  |
|-----------------------------------------------------------------------------|--------------------------------------------------------------------------------------------------------------------------------------------------------------------------------------------------------------------------------------------------------------------------------------------------|--|--|
| Slopes and undulations causing uneven spray patterns as boom heights change | Entirely new design with a unique orifice shape assures uniform coverage even where nozzle spraying height is reduced over undulating ground.                                                                                                                                                    |  |  |
| Wind causing spray drift                                                    | Syngenta XC Nozzles use innovative air induction technology to significantly reduce risk of spray drift and create more available spray days. Laser diffraction studies show standard 04 nozzles have around 15% of the spray volume as driftable, while the Syngenta XC nozzles have around 3%. |  |  |
| Large droplets give uneven leaf coverage                                    | To enhance leaf coverage, Syngenta nozzles create significantly more droplets per mL than most other air induction and low drift nozzle designs.                                                                                                                                                 |  |  |
| Uneven spray distribution on the leaf                                       | The rearwards facing spray pattern counteracts the forward movement of the sprayer to deliver all round coverage of the turf leaf. BACK=FRONT                                                                                                                                                    |  |  |

#### Total turf coverage

The rearwards spray angle compensates for the forward movement of the sprayer, delivering better all round coverage of turf leaves. Get the most out of contact fungicides and growth regulators with more consistent and predictable coverage.